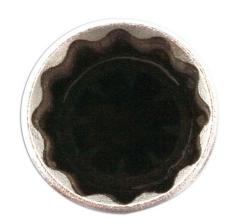

## Magnetic Spark Plug Socket 3/8"D 16mm

An extra long, thin walled 16mm spark plug socket with magnetic end for reliable spark plug removal and installation. The 250mm tool length is designed to reach deep plugs without the need for an extension bar and the slim diameter is ideal for accessing modern engines with limited plug clearance. This professional quality tool has a standard 3/8" square drive and a knurled end for finger grip tightening.

## **Additional Information**

Thin wall spark plug socket for use on modern engines with limited plug clearance. Extra long to access deep seated spark plugs.

LASER Kamasa Gunson Connect

- Size: 16mm Bi-Hex (12pt) x 3/8"D x 250mm long.
- Outside diameter: 20mm; inside depth: 69.1mm •
- Magnetic end holds the spark plug safely & securely, with the knurled end for finger grip tightening.
- Manufactured from chrome vanadium. Other sizes available, please see Laser Part Nos. 3681 (14mm) & 3683 (21mm).