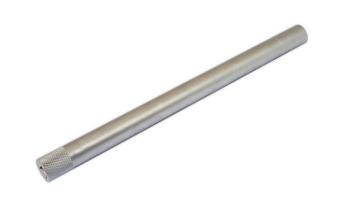

## Magnetic Spark Plug Socket 3/8"D 16mm

An extra long, thin walled 16mm spark plug socket with magnetic end for reliable spark plug removal and installation. The 250mm tool length is designed to reach deep plugs without the need for an extension bar and the slim diameter is ideal for accessing modern engines with limited plug clearance. This professional quality tool has a standard 3/8" square drive and a knurled end for finger grip tightening.

## **Additional Information**

Thin wall spark plug socket for use on modern engines with limited plug clearance. Extra long to access deep seated spark plugs.

LASER Kamasa Gunson Connect

- Size: 16mm Bi-Hex (12pt) x 3/8"D x 250mm long.
- Outside diameter: 20mm; inside depth: 69.1mm •
- Magnetic end holds the spark plug safely & securely, with the knurled end for finger grip tightening.
- Manufactured from chrome vanadium. Other sizes available, please see Laser Part Nos. 3681 (14mm) & 3683 (21mm).